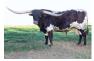

## **HELM BLESSED BE 162**

Date of Birth: 06/04/2021 Registration 1: CI335336

Breeder: Helm Cattle Company Owner: Emma Torgerson

Beautiful and very balanced heifer with deep black horn but great horn set and direction. Her sire "Big League" ( JIMMY JONES AND BOB LOOMIS BREEDING) is steep with powerful lateral twisty horn genetics. Her Dam is a big, bold and fleshy 20 Gauge daughter that is a "Lambs Temptation" outcross on the maternal side. Add the great production Cow "Cheer Leader 691" as the maternal great grand dam here and there is a load of