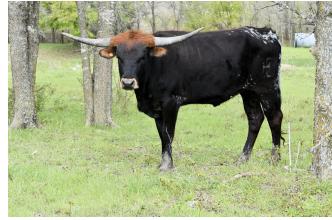

## **HELM BLESSED BE 162**

Date of Birth: 06/04/2021 Registration 1: CI335336

Breeder: Helm Cattle Company Owner: Emma Torgerson

Beautiful and very balanced heifer with deep black horn but great horn set and direction. Her sire "Big League" ( JIMMY JONES AND BOB LOOMIS BREEDING) is steep with powerful lateral twisty horn genetics. Her Dam is a big, bold and fleshy 20 Gauge daughter that is a "Lambs Temptation" outcross on the maternal side. Add the great production Cow "Cheer Leader 691" as the maternal great grand dam here and there is a load of