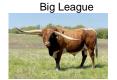

## **HELM BLESSED BE 162**

Date of Birth: 06/04/2021 Registration 1: CI335336

Breeder: Helm Cattle Company Owner: Emma Torgerson

Beautiful and very balanced heifer with deep black horn but great horn set and direction. Her sire "Big League" ( JIMMY JONES AND BOB LOOMIS BREEDING) is steep with powerful lateral twisty horn genetics. Her Dam is a big, bold and fleshy 20 Gauge daughter that is a "Lambs Temptation" outcross on the maternal side. Add the great production Cow "Cheer Leader 691" as the maternal great grand dam here and there is a load of